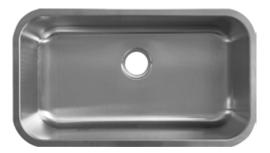

## U3118A10 31 " x 18 " Undermount Single Bowl

Sink Dimensions Overall Dimensions: 31" x 18 " Bowl Dimensions: 29 <sup>1</sup>/<sub>8</sub>" x 16 " Sink Depth: 10"