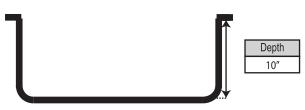

## U3118A10 31 " x 18 " Undermount Single Bowl

Sink Dimensions Overall Dimensions: 31" x 18 " Bowl Dimensions: 29 <sup>1</sup>/<sub>8</sub>" x 16 " Sink Depth: 10"