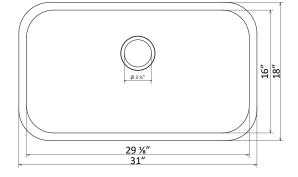

## U3118A10 31 " x 18 " Undermount Single Bowl

Sink Dimensions Overall Dimensions: 31" x 18 " Bowl Dimensions: 29 <sup>1</sup>/<sub>8</sub>" x 16 " Sink Depth: 10"