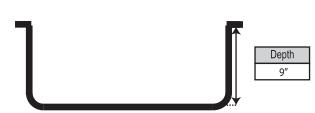

### **Sink Dimensions**

Overall Dimensions: 27" x 19 " Bowl Dimensions: 25 " x 17 " Sink Depth: 9"