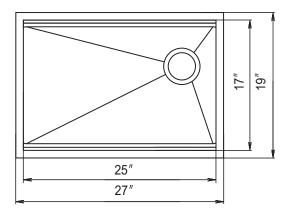

### **Sink Dimensions**

Overall Dimensions: 27" x 19 " Bowl Dimensions: 25 " x 17 " Sink Depth: 9"