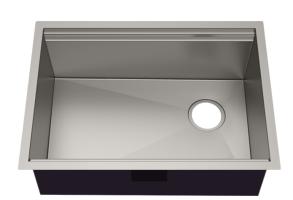

# HUS2T2719F9

27 " x 19 " Undermount Single Bowl

#### **Features**

- · Stainless Steel Premium Grade 304
- Hairline Finishing
- 3 <sup>1</sup>/<sub>2</sub>" Drain Opening
- Heavy Duty Sound and Environment Friendly Deadening Pads
- Fully Coating Underneath
- · Functional, Elegant, Durable