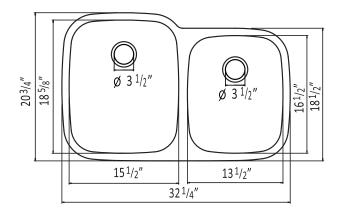

#### **Sink Dimensions**

Overall Dimensions: 32  $^1/_4$ " x 20  $^3/_4$ " Larger Bowl Dimensions: 15  $^1/_2$ " x 18  $^5/_8$ " Smaller Bowl Dimensions: 13  $^1/_2$ " x 16  $^1/_2$ "

Sink Depth: 9"/7"