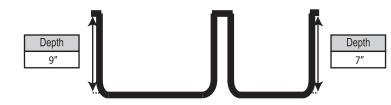

#### **Sink Dimensions**

Overall Dimensions: 32  $^1/_4$ " x 20  $^3/_4$ " Larger Bowl Dimensions: 15  $^1/_2$ " x 18  $^5/_8$ " Smaller Bowl Dimensions: 13  $^1/_2$ " x 16  $^1/_2$ "

Sink Depth: 9"/7"