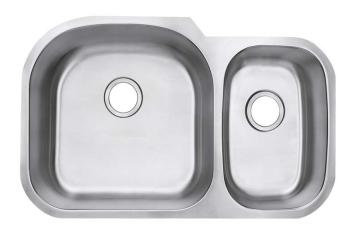

# U3120BL

31  $\frac{1}{2}$ " x 20  $\frac{1}{2}$ " Undermount 70/30 Double Bowl