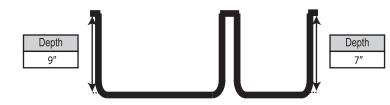

#### **Sink Dimensions**

Overall Dimensions:  $31 \, ^{1}/_{2}$ " x  $20 \, ^{1}/_{2}$ " Larger Bowl Dimensions:  $17 \, ^{1}/_{2}$ " x  $18 \, ^{1}/_{2}$ " Smaller Bowl Dimensions:  $10 \, ^{5}/_{8}$ " x  $15 \, ^{7}/_{8}$ " Sink Depth: 9"/ 7"