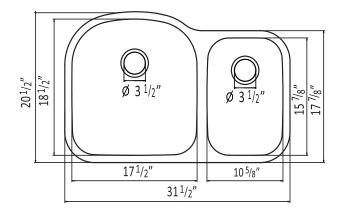

#### **Sink Dimensions**

Overall Dimensions:  $31 \, ^{1}/_{2}$ " x  $20 \, ^{1}/_{2}$ " Larger Bowl Dimensions:  $17 \, ^{1}/_{2}$ " x  $18 \, ^{1}/_{2}$ " Smaller Bowl Dimensions:  $10 \, ^{5}/_{8}$ " x  $15 \, ^{7}/_{8}$ " Sink Depth: 9"/ 7"