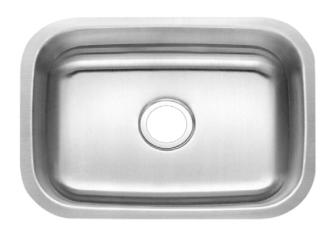

# 23 <sup>5</sup>/<sub>8</sub>" x 17 <sup>7</sup>/<sub>8</sub>" Undermount Single Bowl

#### **Features**

- Stainless Steel Premium Grade 304
- 18-21 Gauge Stainless Steel
- Hairline Finishing
- 3 <sup>1</sup>/<sub>2</sub>" Drain Opening
- Heavy Duty Sound and Environment Friendly Deadening Pads
- Fully Coating Underneath
- Functional, Elegant, Durable