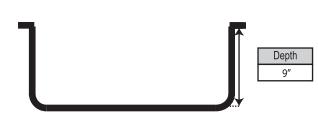

### **Sink Dimensions**

Overall Dimensions: 23  $^5/_8$ " x 17  $^7/_8$ " Bowl Dimensions: 21  $^5/_8$ " x 15  $^7/_8$ " Sink Depth: 9"