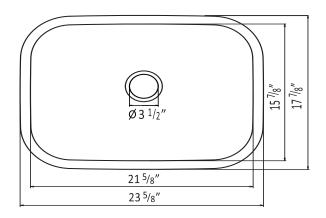

### **Sink Dimensions**

Overall Dimensions: 23  $^5/_8$ " x 17  $^7/_8$ " Bowl Dimensions: 21  $^5/_8$ " x 15  $^7/_8$ " Sink Depth: 9"