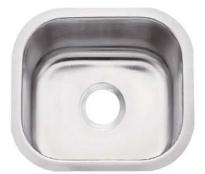

U1513F7 15 " x 13 " Undermount Single Bowl

Sink Dimensions Overall Dimensions: 15 " x 13 " Bowl Dimensions: 13 " x 11 " Sink Depth: 7"

## Features

- Stainless Steel Premium Grade 304
- 18-21 Gauge Stainless Steel
- Hairline Finishing
- 3<sup>1</sup>/<sub>2</sub>" Drain Opening
- Heavy Duty Sound and Environment Friendly
  Deadening Pads
- Fully Coating Underneath
- Functional, Elegant, Durable