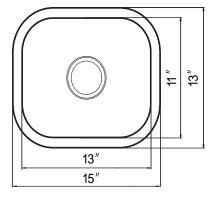

U1513F7 15 " x 13 " Undermount Single Bowl

Sink Dimensions Overall Dimensions: 15 " x 13 " Bowl Dimensions: 13 " x 11 " Sink Depth: 7"