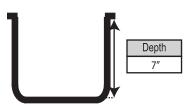

U1513F7 15 " x 13 " Undermount Single Bowl

Sink Dimensions Overall Dimensions: 15 " x 13 " Bowl Dimensions: 13 " x 11 " Sink Depth: 7"